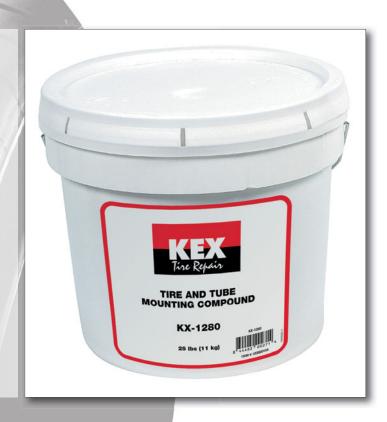

## Use KX-1280 for Fast and Easy Mounting and Demounting of ALL TYPES OF TIRES.

- Makes tire mounting/demounting faster and easier
- Prevents bead damage to tires.
- Will not stain or mark aluminum or alloy wheels
- Ideal for packing earthmover beads
- Use for lubricating bead seaters
- Environmentally Safe
- · Water soluble, can be diluted
- Will not separate and liquefy
- Rust inhibitor added